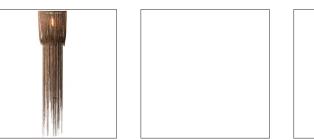

# YALE LARGE SCONCE

44324 H: 45 IN, W: 9.5 IN, D: 6 IN Vintage Brass Contract Suitable As Is A design derivative based on our popular Yale chandelier (86762). This 1 light sconce has rows of delicate antique brass chains draped over the frame with staggered lengths giving it a tassel effect. Shown with antique tubular bulbs. Height of sconce and chain lengths may vary.