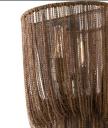

# YALE LARGE SCONCE

44324 H: 45 IN, W: 9.5 IN, D: 6 IN Vintage Brass Contract Suitable As Is A design derivative based on our popular Yale chandelier (86762). This 1 light sconce has rows of delicate antique brass chains draped over the frame with staggered lengths giving it a tassel effect. Shown with antique tubular bulbs. Height of sconce and chain lengths may vary.