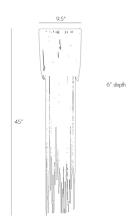

# YALE LARGE SCONCE

44324 H: 45 IN, W: 9.5 IN, D: 6 IN Vintage Brass Contract Suitable As Is A design derivative based on our popular Yale chandelier (86762). This 1 light sconce has rows of delicate antique brass chains draped over the frame with staggered lengths giving it a tassel effect. Shown with antique tubular bulbs. Height of sconce and chain lengths may vary.

### DIMENSIONS

Backplate Mount